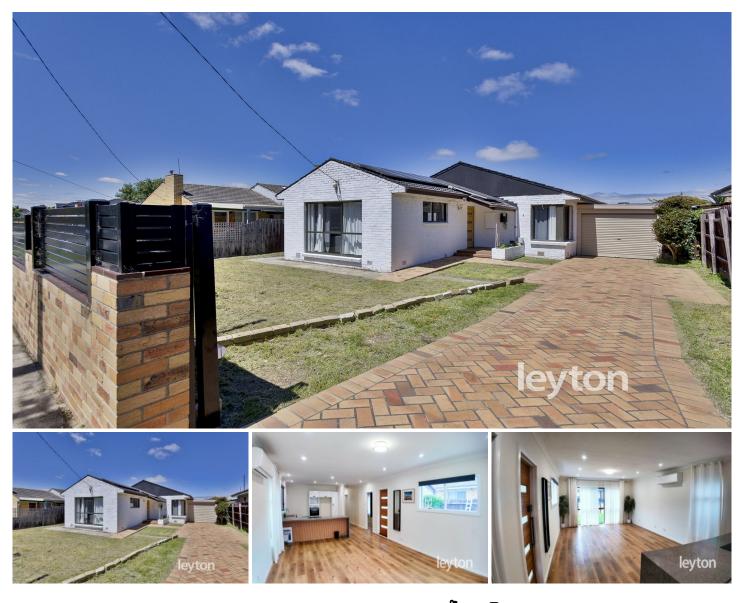

## **6 Jenkins Street Noble Park VIC**

Nestled behind a private fence, this charming 3-bedroom home combines modern upgrades with classic appeal, making it perfect for first-time buyers, investors, or those envisioning a future luxury build on a generous 633sqm (STCA).

? Fully Renovated Kitchen & Bathroom: Experience modern elegance with brand-new fixtures and finishes that add sophistication and functionality.

? Year-Round Comfort: The spacious living room features split system heating and cooling, creating a cozy environment for all seasons.

? Inviting Bedrooms: Three well-sized bedrooms, with a built-in robe in the master, provide comfortable living spaces for the whole family.

## 3 🎮 1 🚔 4 🛱

| Туре      | : House                               |
|-----------|---------------------------------------|
| Price     | : \$800,000 - \$880,000               |
| Land Size | : 633 sqm                             |
| View      | : https://www.leytonre.com.au/8180472 |