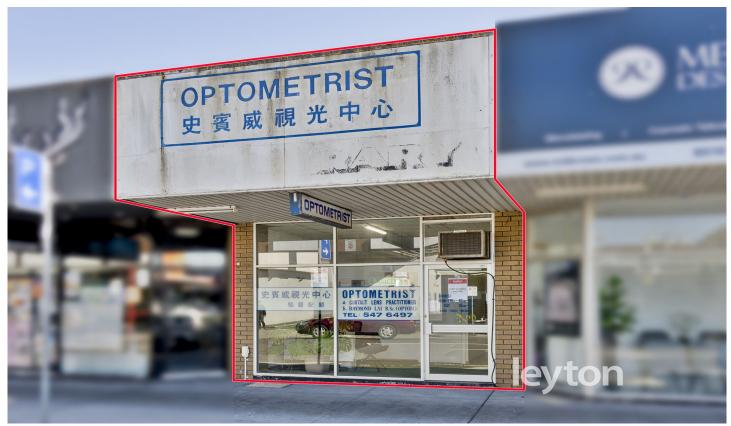

## 5/218-220 Springvale Road Springvale VIC

This entry level commercial shop ready for you to start your business here or add it to your blue chip investment porfolio.

- \* Commercial 1 Zone C1Z
- \* Ample parking at rear of the shop
- \* High foot traffic
- \* Shop area 48m2 approx.
- \* Suits a variety of businesses
- \* Tenure Vacant possession.

Auction on 12th December 2024 at 12:00 Noon on Site

Terms: 10% deposit Balance: 45/60/90 days Type : Retail
Price : AUCTION
Building Size : 48 sqm

View: https://www.leytonre.com.au/8180185

Harpreet Sandhu 03 9547 0345