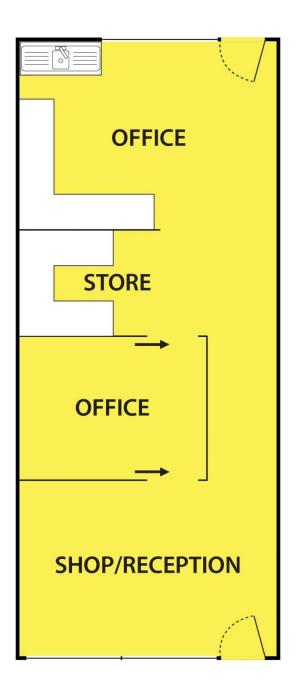

## 5/218-220 Springvale Road Springvale VIC

This entry level commercial shop ready for you to start your business here or add it to your blue chip investment porfolio.

- \* Commercial 1 Zone C1Z
- \* Ample parking at rear of the shop
- \* High foot traffic
- \* Shop area 48m2 approx.
- \* Suits a variety of businesses
- \* Tenure Vacant possession.

## 5/218-220 Springvale Road, SPRINGVALE

DISCLAIMER

Please note plans are indicative only and not drawn to exact scale.

All dimensions are approximate