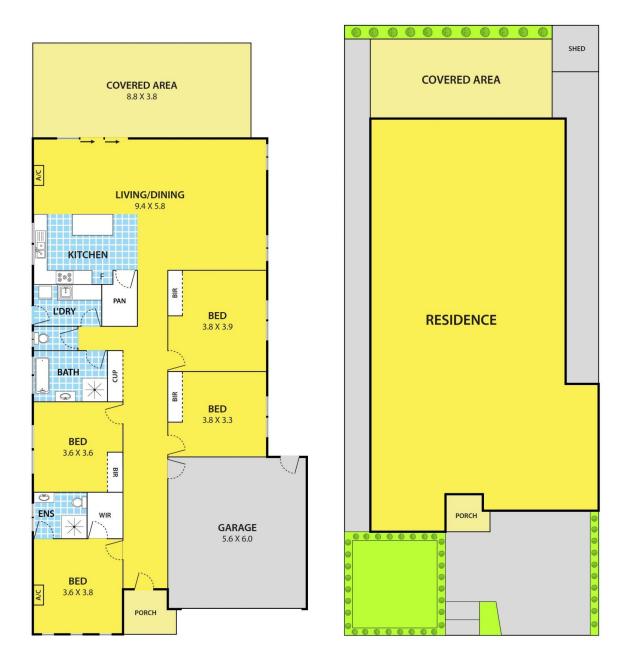

## 8 Jakes Road Keysborough VIC

Situated in the prestigious Peppertree Estate among newly built homes and tranquil parklands, this contemporary designed home ticks all boxes of quality and modern look. Perfectly location with all amenities just a short distance away-shopping, schools, this includes the famous Haileybury Private School, Lighthouse and Sirius Colleges, Keysborough Gardens Primary School and Childcare centres, Parkmore Shopping Centre, Keysborough Office Works, Burnings, Keysborough Golf Club and Community Park making life here both convenient and fulfilling. Easy access to major highways and Eastlink and a short drive to the beach.

Step inside to a welcoming hallway leading to four spacious bedrooms, including a master suite with a full en-suite and

## 8 Jakes Road, KEYSBOROUGH

DISCLAIMER

Please note plans are indicative only and not drawn to exact scale.

All dimensions are approximate