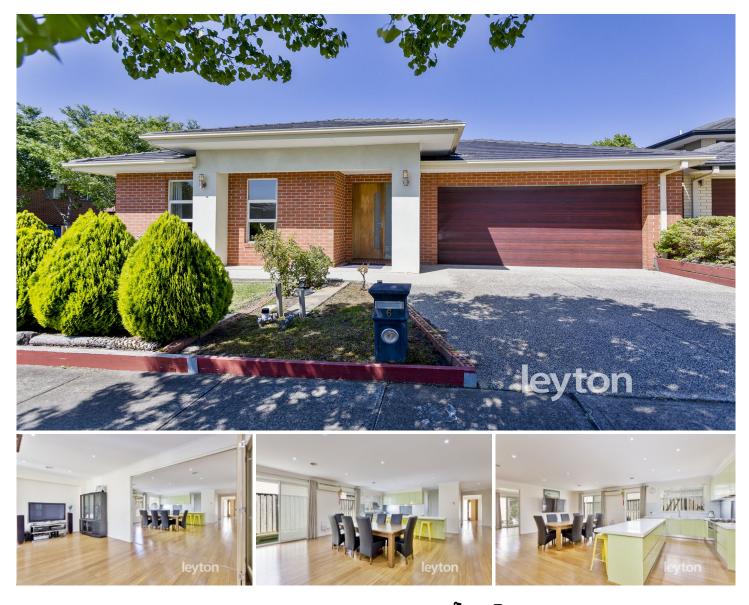

## 6 Havenstone Drive Keysborough VIC

This charming 32.65 SQ home on a corner block of 508 m2 land. Perfectly positioned to connect you with a world of convenience. Just moments away, to Haileybury, Lighthouse, Sirius Colleges, Keysborough Gardens Primary School and Childcare centres, Bunnings Warehouse, Officeworks, medical facilities, and everyday essentials in Keysborough South and Parkmore Shopping Centres. Outdoor enthusiasts can enjoy Frederick Wachter Reserve, Tatterson Park, Keysborough Golf Club, and Springers Leisure Centre.

This thoughtfully crafted four-bedroom home, complete with a study, two bathrooms, and three toilets, double auto garage provides a well-designed layout perfectly suited for growing families. Generous living area such as Rumpus

## For full version visit the website

4 🎮 2 🚔 4 🛱

| Туре                 | : House                               |
|----------------------|---------------------------------------|
| Price                | : \$1,250,000-\$1,375,000             |
| <b>Building Size</b> | : 303 sqm                             |
| Land Size            | : 508 sqm                             |
| View                 | : https://www.leytonre.com.au/8165285 |
|                      |                                       |