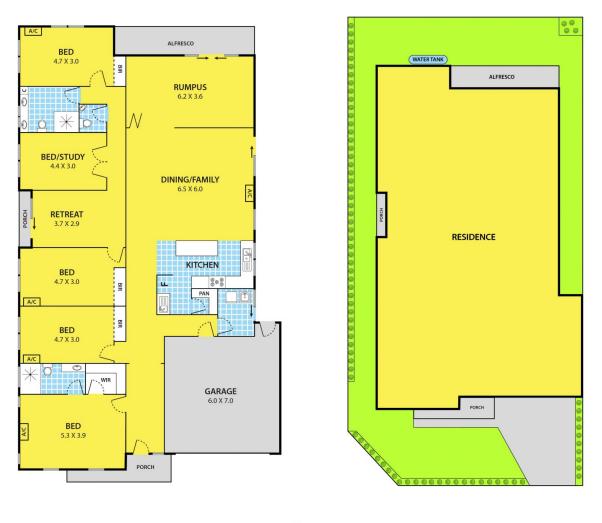

This thoughtfully crafted four-bedroom home, complete with a study, two bathrooms, and three toilets, double auto garage provides a well-designed layout perfectly suited for growing families. Generous living area such as Rumpus

## 6 Havenstone Drive, KEYSBOROUGH

N

DISCLAIMER: Please note plans are indicative only and not drawn to exact scale. All dimensions are approximate