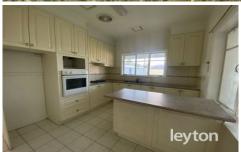

## ? Features:

- \* 3 bedrooms with a central bathroom and 2 toilets for added convenience.
- \* Spacious living room, perfect for gatherings and relaxation.
- \* Adjoining study or secondary living space, ideal for remote work or additional lounging.