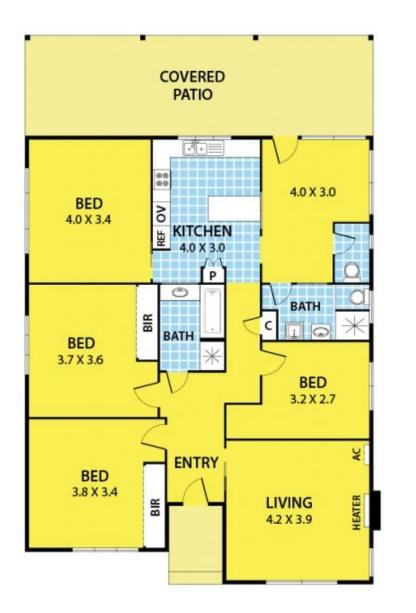

## ? Features:

- \* 3 bedrooms with a central bathroom and 2 toilets for added convenience.
- \* Spacious living room, perfect for gatherings and relaxation.
- \* Adjoining study or secondary living space, ideal for remote work or additional lounging.

## 16 Whitworth Avenue, SPRINGVALE

**FLOOR PLAN** 

SITE PLAN

Please note plans are indicative only and not drawn to exact scale.

All dimensions are approximate