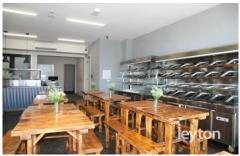

## 1/168 Clayton Road Clayton VIC

High traffic North of Clayton Road, among established business Busy Bee Florist and other restaurants this ground floor shop consisting of:

- \* Floor area: 126m2\*
- \* Exhaust fan system
- \* Commercial kitchen set up
- \* 1500 litres grease trap installed
- \* Disable toilet
- \* Rear laneway access
- \* Reasonable outgoings
- \* Restaurant equipment can be purchased separately.
- \* GST applicable to this lease