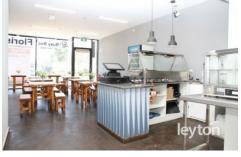

## 1/168 Clayton Road Clayton VIC

High traffic North of Clayton Road, among established business Busy Bee Florist and other restaurants this ground floor shop consisting of:

- \* Floor area: 126m2\*
- \* Exhaust fan system
- \* Commercial kitchen set up
- \* 1500 litres grease trap installed
- \* Disable toilet
- \* Rear laneway access
- \* Reasonable outgoings
- \* Restaurant equipment can be purchased separately.
- \* GST applicable to this lease