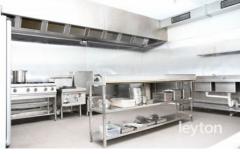

## 1/168 Clayton Road Clayton VIC

High traffic North of Clayton Road, among established business Busy Bee Florist and other restaurants this ground floor shop consisting of:

- \* Floor area: 126m2\*
- \* Exhaust fan system
- \* Commercial kitchen set up
- \* 1500 litres grease trap installed
- \* Disable toilet
- \* Rear laneway access
- \* Reasonable outgoings
- \* Restaurant equipment can be purchased separately.
- \* GST applicable to this lease