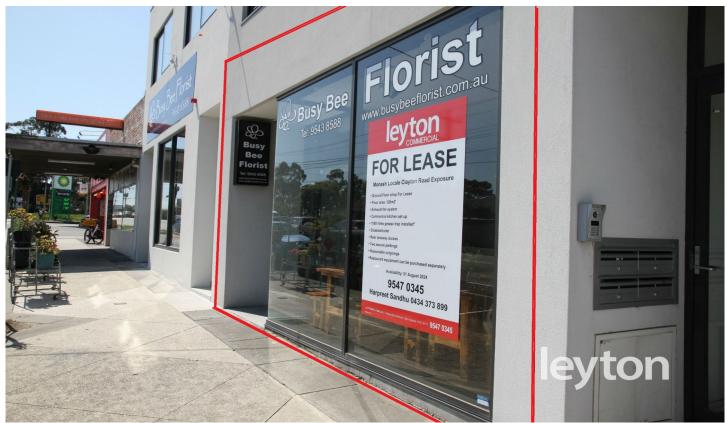

## 1/168 Clayton Road Clayton VIC

High traffic North of Clayton Road, among established business Busy Bee Florist and other restaurants this ground floor shop consisting of:

- \* Floor area: 126m2\*
- \* Exhaust fan system
- \* Commercial kitchen set up
- \* 1500 litres grease trap installed
- \* Disable toilet
- \* Rear laneway access
- \* Reasonable outgoings
- \* Restaurant equipment can be purchased separately.
- \* GST applicable to this lease

For further information, contact 9547 0345

Type : Retail
Price : \$65,000 pa
Building Size : 126 sqm
Land Size : 132 sqm

View: https://www.leytonre.com.au/8145017

Property Management Team 03 9547 0345