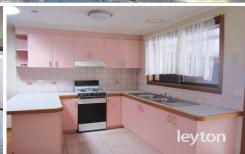

- ? Two spacious bedrooms plus study/3rd bedroom
- ? Separate lounge
- ? Open-plan kitchen and dining area
- ? Large bathroom
- ? Ducted heating & air conditioning for year-round comfort
- ? Private yard