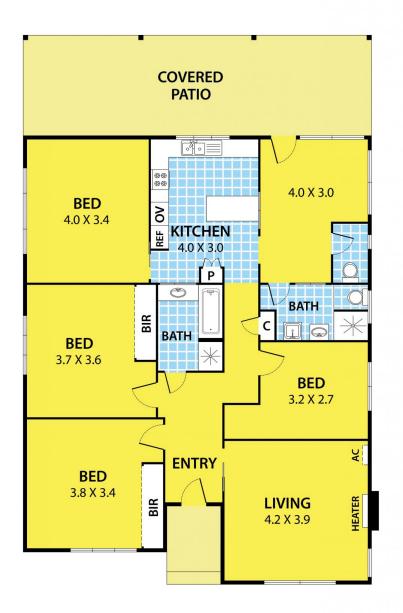

## 16 Whitworth Avenue Springvale VIC

Positioned on a substantial 795m² (approx.) rectangular block, this classic red-brick home offers both comfort and opportunity.

The well-preserved four-bedroom layout provides a solid foundation for enhancements or redevelopment. With plans proposed for an 8-bedroom Rooming House, (no town planning require), the possibilities are endless-whether you're envisioning a dream home or a multi-dwelling project subject to council approval (STCA).

Current features include a formal living area, a spacious kitchen with ample storage, a sun-drenched dining area, four generously-sized bedrooms (two with built-in robes), two bathrooms (one with a combined laundry), a separate

## 16 Whitworth Avenue, SPRINGVALE

**FLOOR PLAN** 

SITE PLAN

Please note plans are indicative only and not drawn to exact scale.

All dimensions are approximate