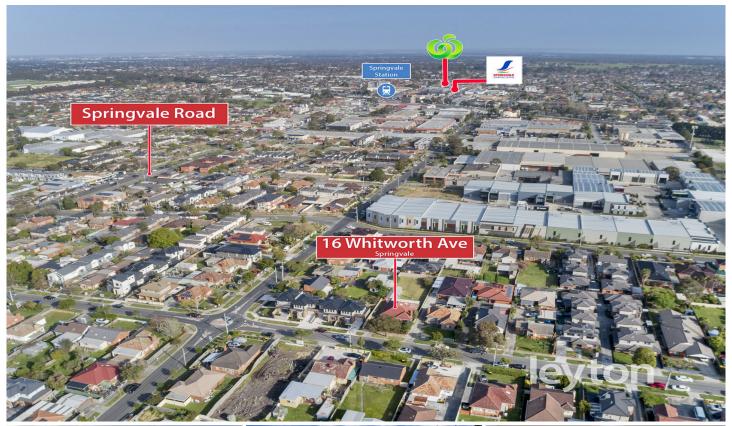

## 16 Whitworth Avenue Springvale VIC

Positioned on a substantial 795m² (approx.) rectangular block, this classic red-brick home offers both comfort and opportunity.

The well-preserved four-bedroom layout provides a solid foundation for enhancements or redevelopment. With plans proposed for an 8-bedroom Rooming House, (no town planning require), the possibilities are endless-whether you're envisioning a dream home or a multi-dwelling project subject to council approval (STCA).

4 🕒 2 🔓 3 🖨

Type : House Price : \$1,080,000 Land Size : 795 sqm

View: https://www.leytonre.com.au/8120367

Thu Le 0421 903 814

Kosal Prum 0423 610 870

For full version visit the website