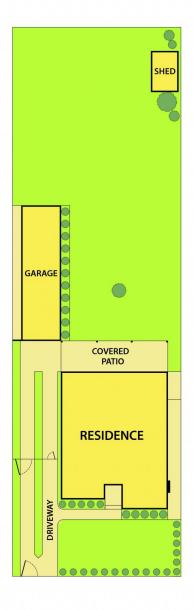

## 16 Whitworth Avenue Springvale VIC

Positioned on a substantial 795m² (approx.) rectangular block, this classic red-brick home offers both comfort and opportunity.

The well-preserved four-bedroom layout provides a solid foundation for enhancements or redevelopment. With plans proposed for an 8-bedroom Rooming House, (no town planning require), the possibilities are endless-whether you're envisioning a dream home or a multi-dwelling project subject to council approval (STCA).

## 16 Whitworth Avenue, SPRINGVALE

**FLOOR PLAN** 

SITE PLAN

Please note plans are indicative only and not drawn to exact scale.

All dimensions are approximate