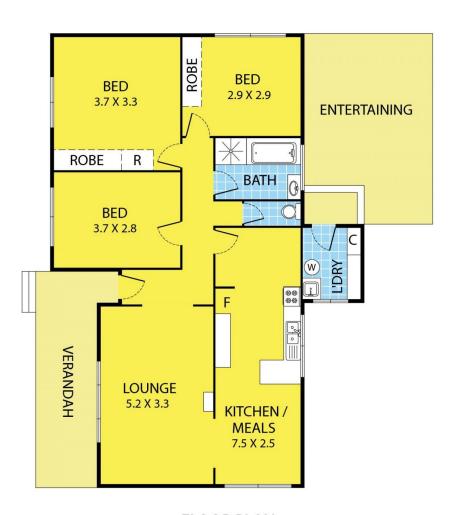

## 46 Bloomfield Road, NOBLE PARK

SITE PLAN

**FLOOR PLAN** 

DISCLAIMER:
Please note plans are indicative only and drawn to exact scale.
All dimensions are approximate