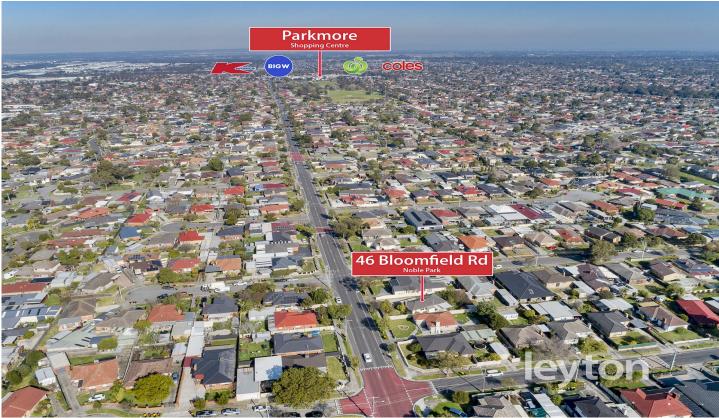

## 46 Bloomfield Road Noble Park VIC

Looking to renovate and invest, or knockdown and build your dream home (STCA - Subject To Council Approval). This is the ideal property for you!

Located within walking distance to bus stops, and just minutes from Frederick Wachter Reserve, Parkmore Shopping Centre, Yarraman and Noble Park train stations, excellent amenities and medical services, Keysborough College and Wallarano Primary and Eastlink access, the location offers a convenient family lifestyle and investment appeal.

## 3 📭 1 🔓 1 😭

Type : House Price : \$760,000 Land Size : 559 sqm

View: https://www.leytonre.com.au/8089867

Kosal Prum 0423 610 870