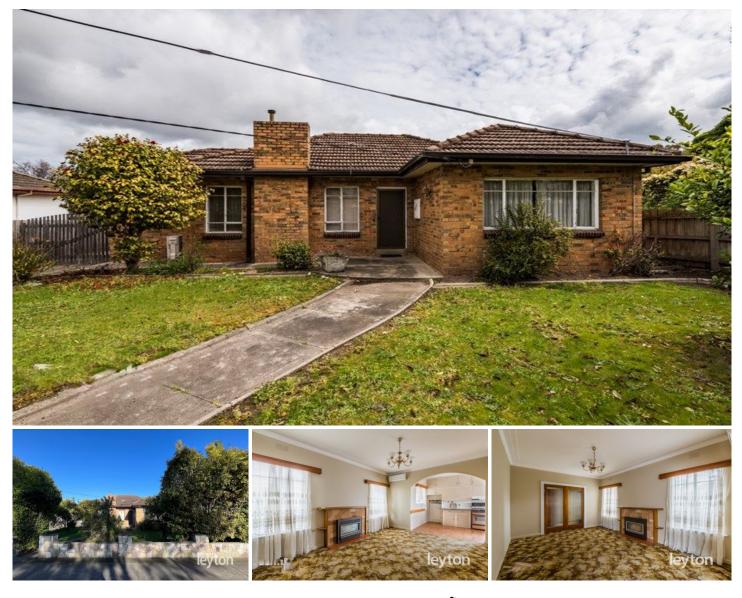

## 447 Princes Highway Noble Park VIC

Leyton Real Estate proudly presents a prime investment opportunity with this exceptional 1,577m<sup>2</sup> property in Noble Park, with working drawings to build 7 dwellings on a lot, suitable for Investors, Developers and Builders.

This expansive, level, rectangular block is ideally situated on a wide street, service road, offering seamless construction possibilities.

With a substantial 17.22m frontage and a depth of 91.57m, this property is the perfect canvas for families to realize their dreams.

Located for ultimate convenience, you're just minutes from Eastlink, the Monash Freeway, shops, schools, buses, and