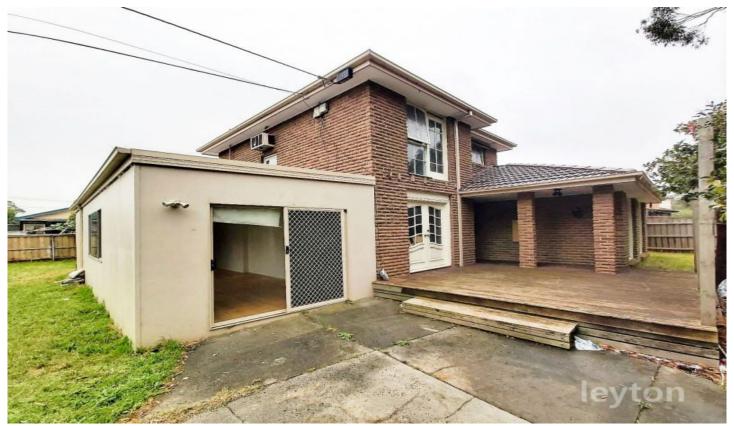

## 29 Harold Road Springvale South VIC

This huge 4-bedroom double-storey home plus study offers modern, spacious, and bright interiors. Set on a generous block of 755m2 in the most sought-after pocket of Springvale South, there could be development opportunities (STCA).

Additionally, it is just a short distance to Springvale and Parkmore premier shopping centres, with easy access to highways and freeways. This home combines style, space, and a prime location.

4 🗀 2 🖺 4 🖨

Price: \$1 - 1.1 MIL Land Size: 755 sqm

View: https://www.leytonre.com.au/8050242

Thu Le 0421 903 814